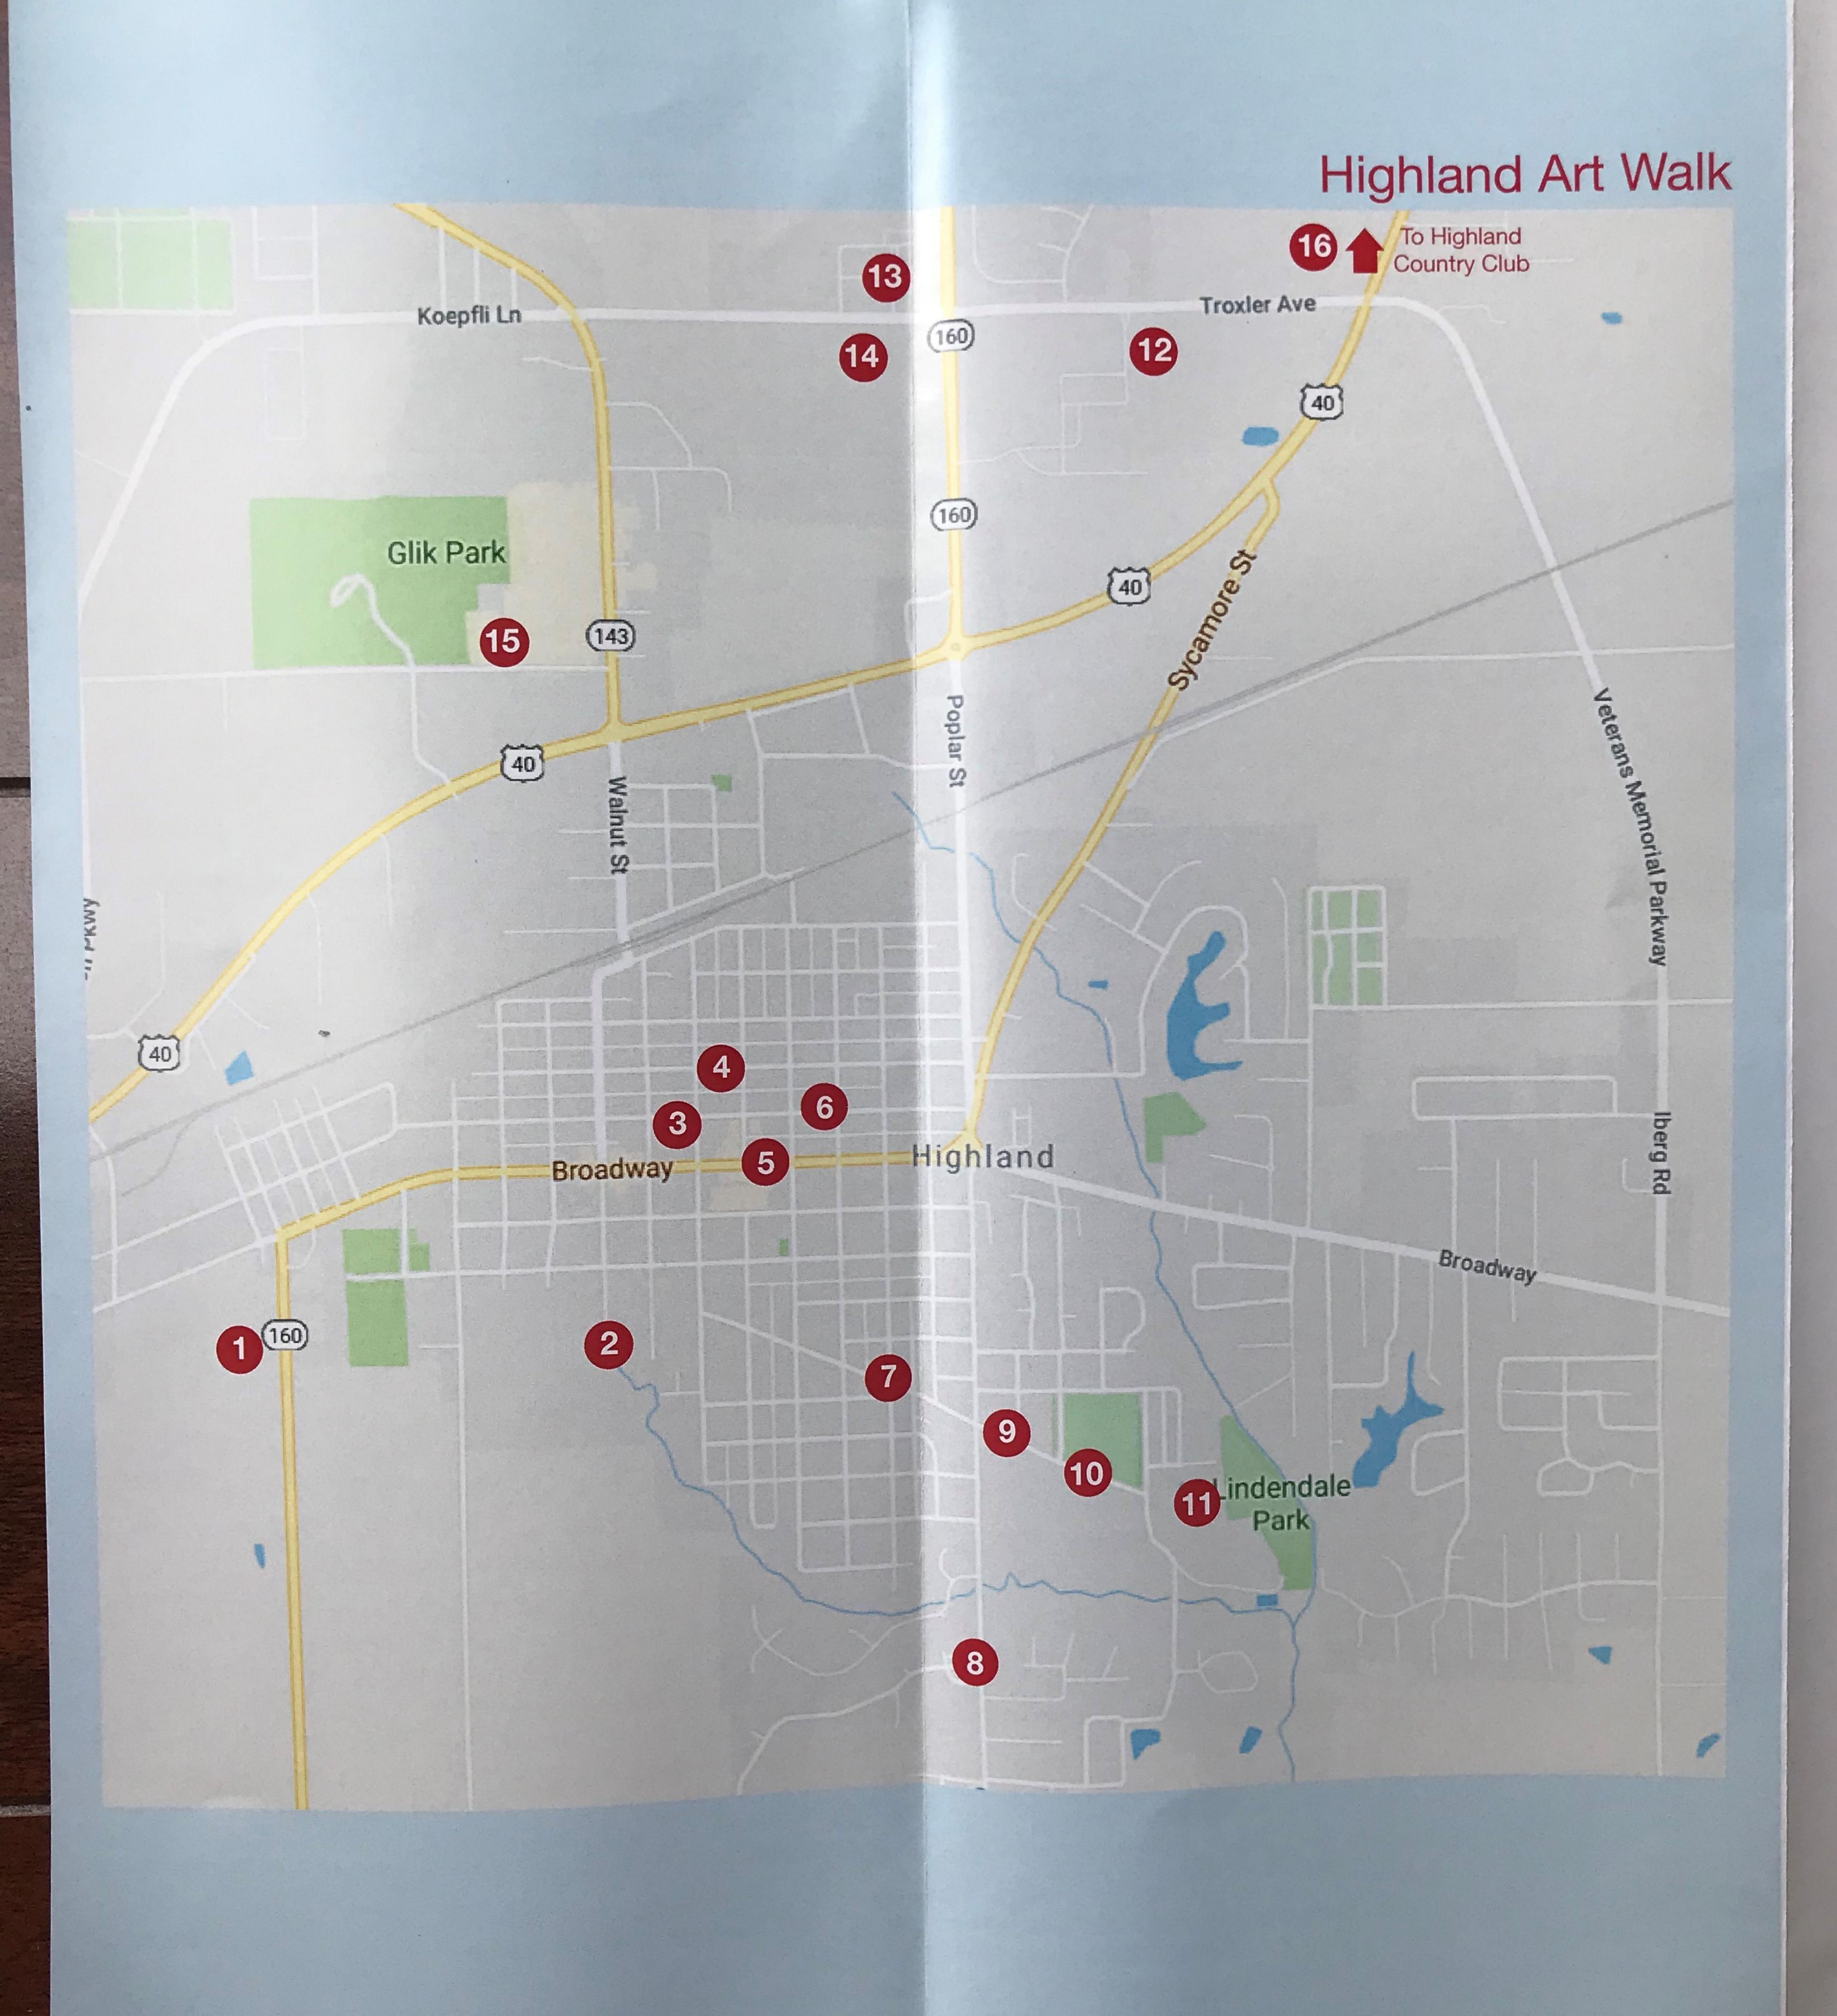

# 3. Highland Ganare - 907 Main Street, Highland, Illinois

C. Mural on the north side of the City Square, painted by Julie Korte in celebration of the Street Art Festival in 2012. It is a reproduction of the mural painted inside the former Bank Building and was commissioned by Highland