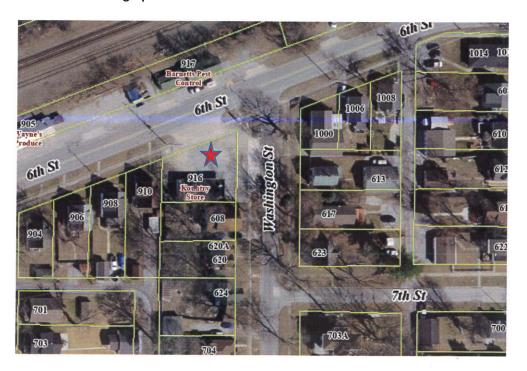

### **NEW BUSINESS:**

- A. **Discussion** Liquor Licenses
- B. MOTION Bill #20-108/RESOLUTION Making Separate Statement of Findings of Fact in Connection with Ordinance Granting Special Use Permit for Bar or Tavern Within the C-2 Zoning District Located at Property Commonly Known as 808 Broadway (attached)
- C. **MOTION** Bill #20-109/ORDINANCE Granting a Special Use Permit to Giuseppe "Joe" DiMaggio on Behalf of Daniel Delaney for a Bar or Tavern Within the C-2 Zoning District at Real Property Commonly Known as 808 Broadway (attached)
- D. **MOTION** Bill #20-110/RESOLUTION Making Separate Statement of Findings of Fact in Connection with Ordinance Granting Special Use Permit for Bar or Tavern Within the C-2 Zoning District Located at Property Commonly Known as 916 Sixth Street (attached)
- E. **MOTION** Bill #20-111/ORDINANCE Granting a Special Use Permit to Dustin and Laura Barry on Behalf of Rehberger Holdings for a Bar or Tavern Within the C-2 Zoning District at Real Property Commonly Known as 916 Sixth Street (attached)