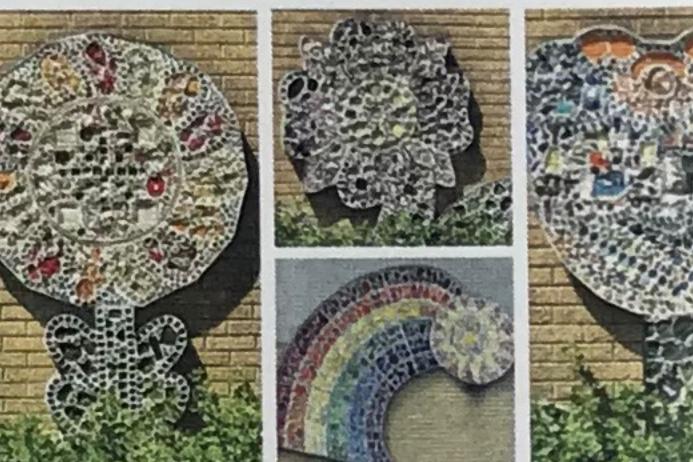

9. Highland Elementary School - 1800 Lindenthal Avenue, Highland, Illinois

T. The Elementary School Auditorium wall was decorated by Pat Imming and her students with "The Butterfly Mosaic" in 1982, "The

Learning Tree Mosaic" in 1984, "The School Bus Mosaic" in 1986, and "The Hot Air Balloon" in 1988.

U. Kathy Burns, an

art teacher at Highland Community Schools, completed the three "Flowers Mosaics" and "The Rainbow" on the Elementary School Auditorium wall in 1985.