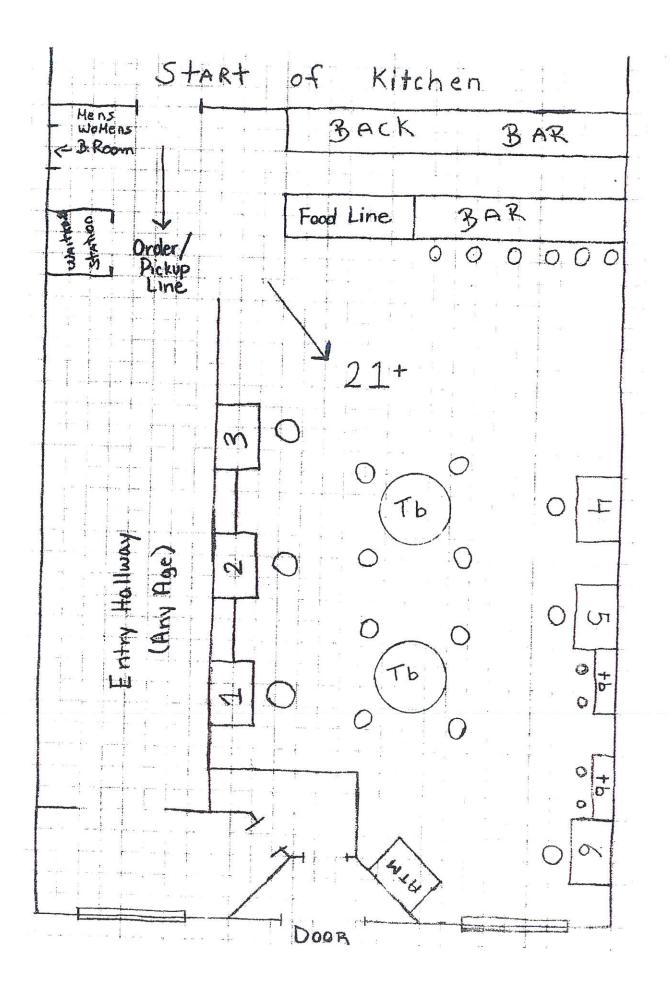

for additional staff.

We believe this change will provide a positive impact to they City of Highland. Not only will we potentially expand our employee base and allow a safe place for residents of Highland to patronize, the business will continue to contribute to additional city revenue.

As mentioned, we are unsure of exact hours but we are planning:

Sunday-Monday - closed

Tuesday - Saturday 11am-12am

We appreciate the city's support for this change of business and look forward to our future in Highland.

Thank you, Joe Di Maggio I, Daniel Delaney, authorize Di Maggio's Pizza and Pasta of Illinois, LLC DBA Di Maggio's Pizza SIP SPIN WIN ( owner Giuseppe Di Maggio), to apply for a special use permit for this business located at my property at 808 Broadway Highland, IL

Dand C Delevery





**Meeting Date:** 

September 2, 2020

From:

Breann Speraneo, Director of Community Development

Location:

808 Broadway

**Zoning Request:** 

Special Use Permit

Description:

SUP to allow for "bar/tavern" within the C-2 Central Business District

#### **Proposal Summary**

The applicant is Giuseppe Di Maggio. The owner is Dan Delaney. The applicant of this case is requesting the following Special Use Permit to comply with Table 3.1 of Section 90-201 of the City of Highland Municipal Code (hereafter known as the "zoning matrix"):

Giuseppe Di Maggio (50 Tamarack Ln), representing Dan Delaney (1709 Main Street), is requesting
 a Special Use Permit to allow for a bar/tavern at 808 Broadway.

The zoning matrix identifies "Bar/Tavern" as a Special Use within the C-2 central business dis