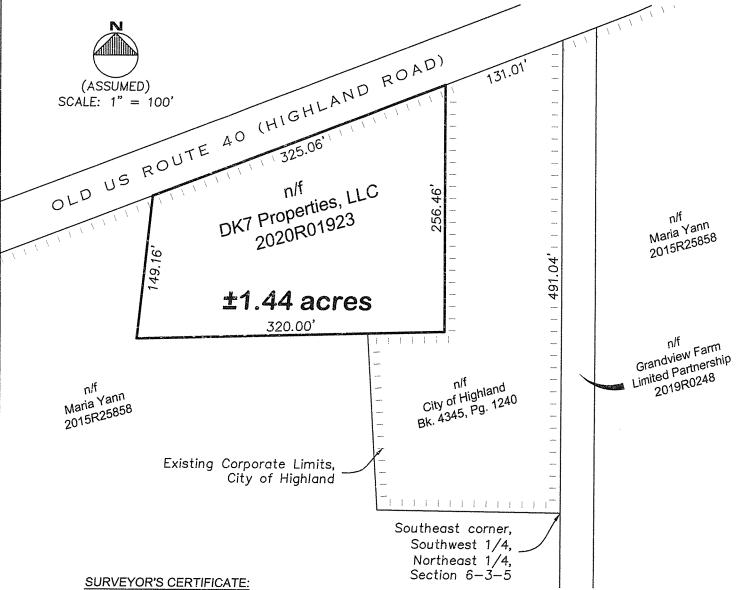

### **UNFINISHED BUSINESS:**

- A. MOTION Bill #20-95/ORDINANCE Amending Chapter 6, of The Code of Ordinances, City of Highland, Alcoholic Liquor, to Increase the Number of A2 Liquor Licenses to Five, and Decrease the Number of D2 Liquor Licenses to Ten (attached)
- B. MOTION Bill #20-96/RESOLUTION Issuing an "A2" Liquor License and Withdrawing a "D2"
  Liquor License for DiMaggio's Pizza & Pasta of Illinois, LLC, d/b/a
  DiMaggio's Pizza Sip Spin Win, Pursuant to Chapter 6, of The Code of
  Ordinances, City of Highland, Entitled Alcoholic Liquor (attached)
- C. **MOTION** Bill #20-97/RESOLUTION Approving Annexation Agreement with Dk7 Properties, LLC (attached)
- D. **MOTION** Bill #20-98/ORDINANCE Annexing Certain Property to The City of Highland, Madison County, Illinois, Owned by Dk7 Properties, LLC and Commonly known as 12254 and 12258 Highland Road, Bearing Pin: 01-1-24-06-00-000-024.001 (attached)

- E. MOTION Bill #20-99/ORDINANCE Approving Rezoning of Real Property Commonly Known as 12254 and 12258 Highland Road, Bearing
  Pin: 01-1-24-06-00-000-024.001 from "R1c" Single Family Residential District to "I" Industrial (attached)
- F. MOTION Bill#20-100/RESOLUTION Making Separate Statement of Findings of Fact in Connection with Ordinance Granting Special Use Permit for Bar or Tavern within the Industrial ("I") Zoning District Located at Property Commonly known as 12258 Highland Road (attached)
- G. MOTION Bill #20-101/ORDINANCE Granting a Special Use Permit to Dk7 Properties, LLC for a Bar or Tavern within the Industrial ("I") Zoning District at Real Property Commonly Known as 12258 Highland Road, Bearing Pin #01-1-24-06-00-000-024.001 (attached)
- H. MOTION Bill #20-102/ORDINANCE Amending Chapter 6, of The Code of Ordinances, City of Highland, Alcoholic Liquor, to Increase the Number of "A2" Liquor Licenses to Six (attached)
- I. MOTION Bill #20-103/RESOLUTION Issuing an "A2" Liquor License for Old Time Pub, LLC, Pursuant to Chapter 6, of the Code of Ordinances, City of Highland, Entitled Alcoholic Liquor (attached)