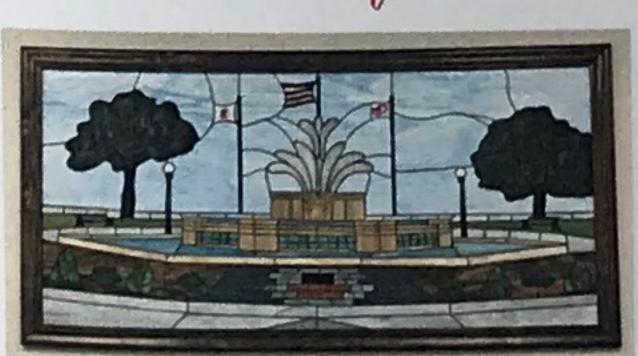

# 6. Chamber of Commerce - 1216 Main Street, Highland, Illinois

N. The eye-catching stained glass rendition of the iconic downtown fountain on the Square can be seen right inside the Chamber's new office. It took six weeks to complete and contains 370 pieces. Creator, Val Buchmiller of

Highland, credits his wife, Theresa, for making good color choices, and Val takes satisfaction in knowing that years from now, his grandchildren can say "My grandpa made that!"