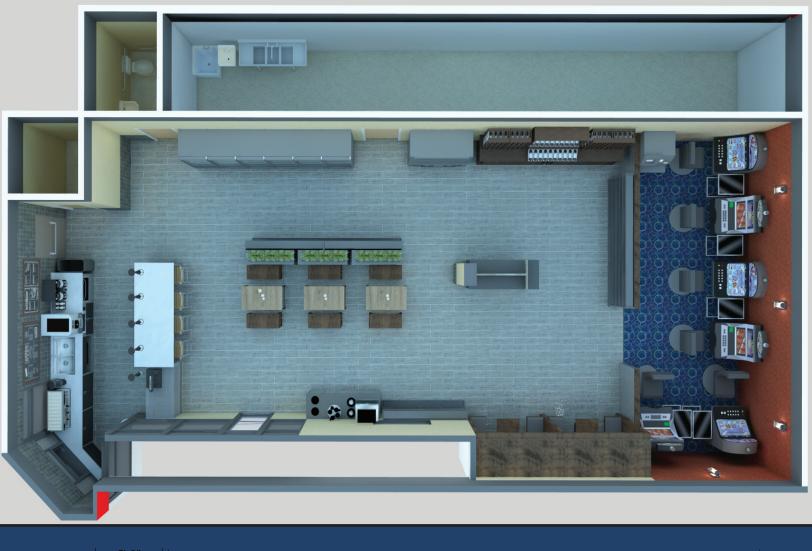

### **NEW BUSINESS:**

- A. **Discussion** Liquor Licenses
- B. MOTION Bill #20-108/RESOLUTION Making Separate Statement of Findings of Fact in Connection with Ordinance Granting Special Use Permit for Bar or Tavern Within the C-2 Zoning District Located at Property Commonly Known as 808 Broadway (attached)
- C. **MOTION** Bill #20-109/ORDINANCE Granting a Special Use Permit to Giuseppe "Joe" DiMaggio on Behalf of Daniel Delaney for a Bar or Tavern Within the C-2 Zoning District at Real Property Commonly Known as 808 Broadway (attached)
- D. **MOTION** Bill #20-110/RESOLUTION Making Separate Statement of Findings of Fact in Connection with Ordinance Granting Special Use Permit for Bar or Tavern Within the C-2 Zoning District Located at Property Commonly Known as 916 Sixth Street (attached)
- E. **MOTION** Bill #20-111/ORDINANCE Granting a Special Use Permit to Dustin and Laura Barry on Behalf of Rehberger Holdings for a Bar or Tavern Within the C-2 Zoning District at Real Property Commonly Known as 916 Sixth Street (attached)