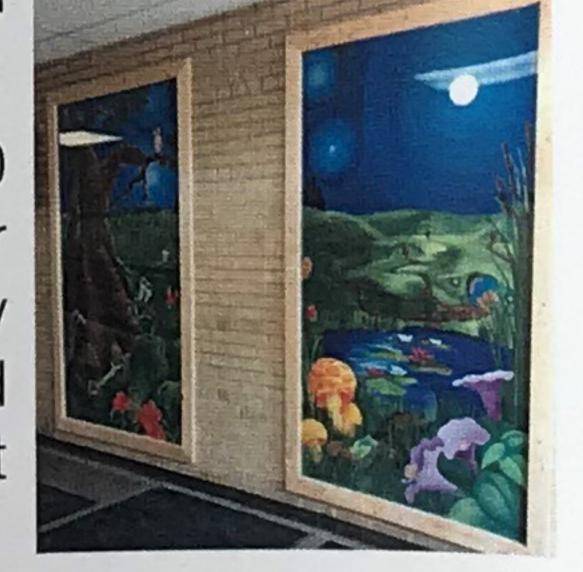

Elementary School students and pulled together by Kathy Burns.

W. "Fairy Fantasy," created in 2010 by Lucy Telthorst Gish and her

daughter, Mari, and the first mural commissioned by Highland Arts Council, was donated to the Highland Primary School. It was placed in the hallway so that all students could appreciate its beauty.