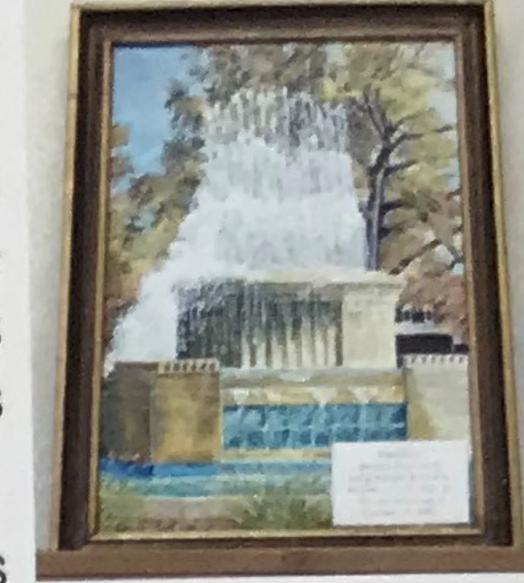

H. Highland's iconic City Fountain, painted by Sheree Dvorachek of Belleville, Illinois, graces the Latzer Memorial Library and was commissioned by Highland Arts Council. It commemorates the beauty of the Fountain, built in 1937 in celebration of the City's centennial, and the forward-thinking of the founders of the City of Highland.