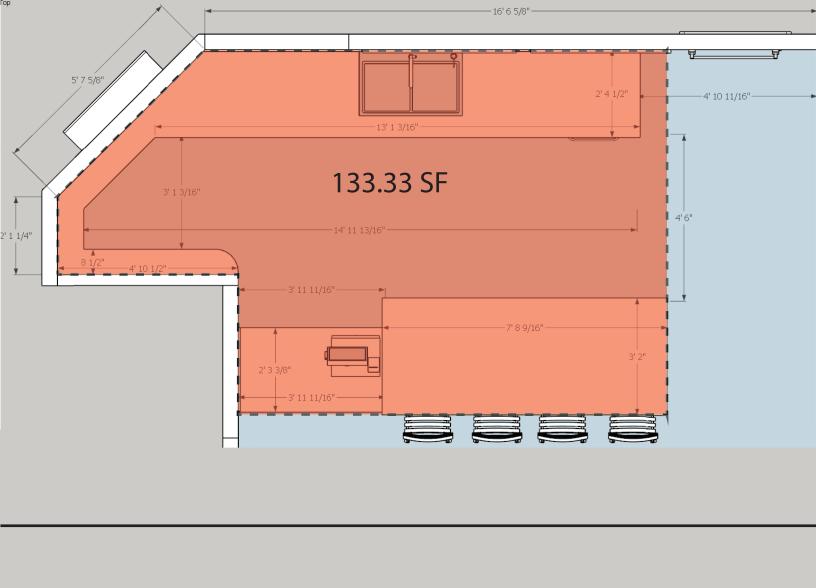

### **NEW BUSINESS:**

- A. **Discussion** Liquor Licenses
- B. MOTION Bill #20-108/RESOLUTION Making Separate Statement of Findings of Fact in Connection with Ordinance Granting Special Use Permit for Bar or Tavern Within the C-2 Zoning District Located at Property Commonly Known as 808 Broadway (attached)
- C. **MOTION** Bill #20-109/ORDINANCE Granting a Special Use Permit to Giuseppe "Joe" DiMaggio on Behalf of Daniel Delaney for a Bar or Tavern Within the C-2 Zoning District at Real Property Commonly Known as 808 Broadway (attached)
- D. **MOTION** Bill #20-110/RESOLUTION Making Separate Statement of Findings of Fact in Connection with Ordinance Granting Special Use Permit for Bar or Tavern Within the C-2 Zoning District Located at Property Commonly Known as 916 Sixth Street (attached)
- E. **MOTION** Bill #20-111/ORDINANCE Granting a Special Use Permit to Dustin and Laura Barry on Behalf of Rehberger Holdings for a Bar or Tavern Within the C-2 Zoning District at Real Property Commonly Known as 916 Sixth Street (attached)