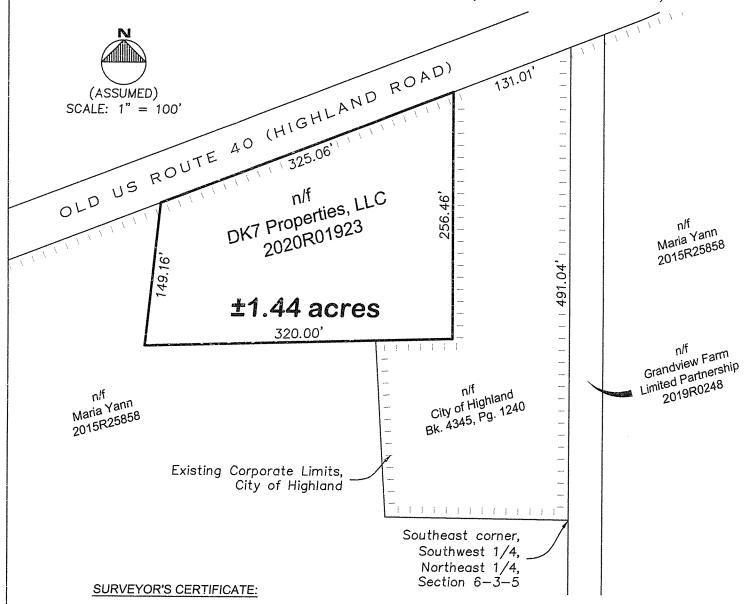

### **UNFINISHED BUSINESS:**

- A. MOTION Bill #20-95/ORDINANCE Amending Chapter 6, of The Code of Ordinances, City of Highland, Alcoholic Liquor, to Increase the Number of A2 Liquor Licenses to Five, and Decrease the Number of D2 Liquor Licenses to Ten (attached)
- B. MOTION Bill #20-96/RESOLUTION Issuing an "A2" Liquor License and Withdrawing a "D2"
  Liquor License for DiMaggio's Pizza & Pasta of Illinois, LLC, d/b/a
  DiMaggio's Pizza Sip Spin Win, Pursuant to Chapter 6, of The Code of
  Ordinances, City of Highland, Entitled Alcoholic Liquor (attached)
- C. **MOTION** Bill #20-97/RESOLUTION Approving Annexation Agreement with Dk7 Properties, LLC (attached)
- D. **MOTION** Bill #20-98/ORDINANCE Annexing Certain Property to The City of Highland, Madison County, Illinois, Owned by Dk7 Properties, LLC and Commonly known as 12254 and 12258 Highland Road, Bearing Pin: 01-1-24-06-00-000-024.001 (attached)

- E. MOTION Bill #20-99/ORDINANCE Approving Rezoning of Real Property Commonly Known as 12254 and 12258 Highland Road, Bearing
  Pin: 01-1-24-06-00-000-024.001 from "R1c" Single Family Residential District to "I" Industrial (attached)
- F. MOTION Bill#20-100/RESOLUTION Making Separate Statement of Findings of Fact in Connection with Ordinance Granting Special Use Permit for Bar or Tavern within the Industrial ("I") Zoning District Located at Property Commonly known as 12258 Highland Road (attached)
- G. MOTION Bill #20-101/ORDINANCE Granting a Special Use Permit to Dk7 Properties, LLC for a Bar or Tavern within the Industrial ("I") Zoning District at Real Property Commonly Known as 12258 Highland Road, Bearing Pin #01-1-24-06-00-000-024.001 (attached)
- H. MOTION Bill #20-102/ORDINANCE Amending Chapter 6, of The Code of Ordinances, City of Highland, Alcoholic Liquor, to Increase the Number of "A2" Liquor Licenses to Six (attached)
- I. MOTION Bill #20-103/RESOLUTION Issuing an "A2" Liquor License for Old Time Pub, LLC, Pursuant to Chapter 6, of the Code of Ordinances, City of Highland, Entitled Alcoholic Liquor (attached)