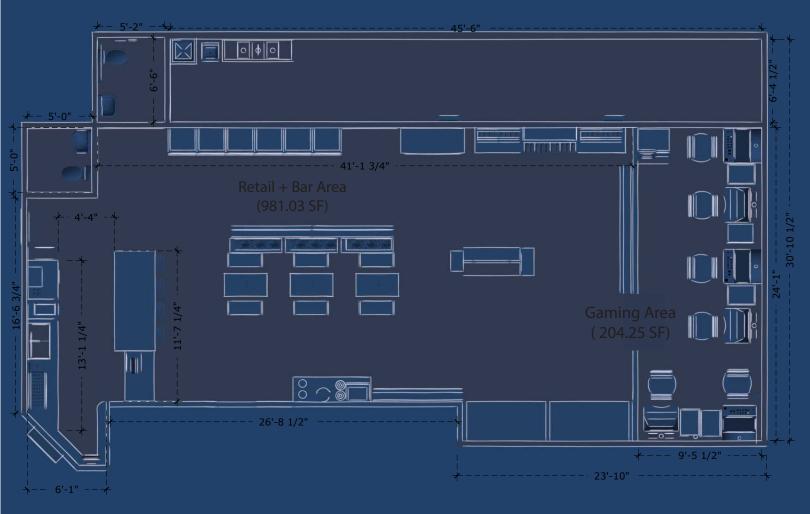

### **NEW BUSINESS:**

- A. **Discussion** Liquor Licenses
- B. MOTION Bill #20-108/RESOLUTION Making Separate Statement of Findings of Fact in Connection with Ordinance Granting Special Use Permit for Bar or Tavern Within the C-2 Zoning District Located at Property Commonly Known as 808 Broadway (attached)
- C. **MOTION** Bill #20-109/ORDINANCE Granting a Special Use Permit to Giuseppe "Joe" DiMaggio on Behalf of Daniel Delaney for a Bar or Tavern Within the C-2 Zoning District at Real Property Commonly Known as 808 Broadway (attached)
- D. **MOTION** Bill #20-110/RESOLUTION Making Separate Statement of Findings of Fact in Connection with Ordinance Granting Special Use Permit for Bar or Tavern Within the C-2 Zoning District Located at Property Commonly Known as 916 Sixth Street (attached)
- E. **MOTION** Bill #20-111/ORDINANCE Granting a Special Use Permit to Dustin and Laura Barry on Behalf of Rehberger Holdings for a Bar or Tavern Within the C-2 Zoning District at Real Property Commonly Known as 916 Sixth Street (attached)