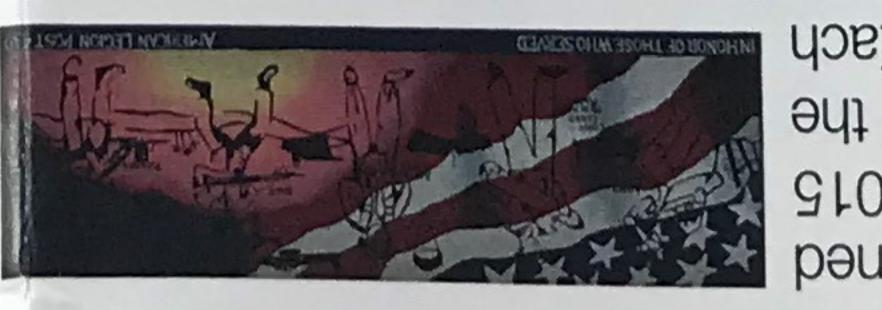

# 1. American Legion - 1130 New Trenton Road, Highland, Illinois

A. This striking mural was commissioned by American Legion Post #439 in 2015 to honor the memory and service of the military men and women of Highland. Each

branch of the military is depicted in silhouette, along with representations of some of the battles fought in United States history. The mural was created by artists Julie Korte and Veronica Jones.