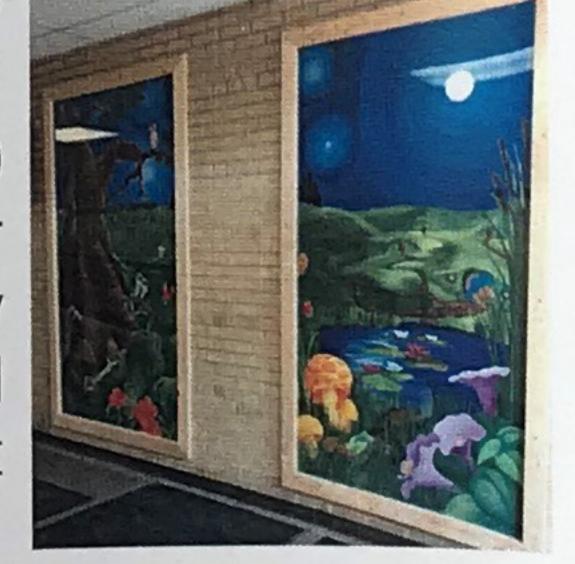

Elementary School students and pulled together by Kathy Burns.

W. "Fairy Fantasy," created in 2010 by Lucy Telthorst Gish and her

daughter, Mari, and the first mural commissioned by Highland Arts Council, was donated to the Highland Primary School. It was placed in the hallway so that all students could appreciate its beauty.