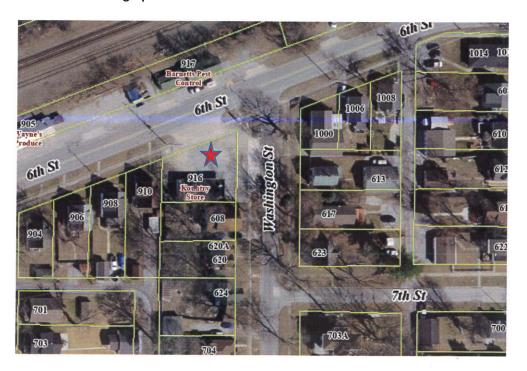

he proposed Special Use would have on public utilities; and

The proposed Special Uses will utilize public utilities.

6. Whether there are any facilities near the proposed Special Use, such as schools or hospitals that require special protection.

There are no facilities near the proposed Special Use that require the need for special protection.

#### Staff Discussion

The proposed use would allow for a new business on a currently vacant property. The aesthetics of the lot would improve.



City Staff does not recommend a drive-through at this location at this time. If the applicants provide Staff with a feasibility study on the proposed drive-through, Staff will reconsider this element of the proposed plan. Staff does not have concern with a walk-up window.

#### 2019 Aerial Photograph



**Site Photos** 









Date Submitted: 8/4/20 Filing Fees: \$200

# Exhibit "C" Determination of Special Use Permit

| Date Paid: 8/4/20                                                                                                                                                                                                                                                                                                                                                                                                              |      |
|-----------------------------------------------------------------------------------------------------------------------------------------------------------------------------------------------------------------------------------------------------------