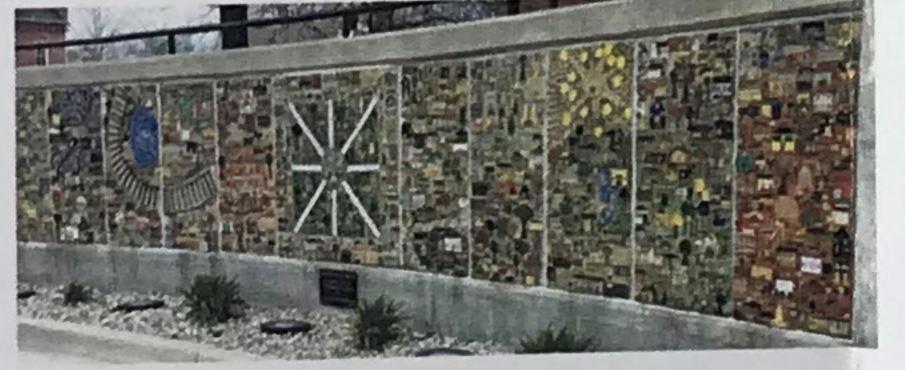

4. Louis Latzer Library - 1001 Main Street, Highland, Illinois

G. The Latzer Memorial Library is home to glass blown by the SIUC Art

Department students as a demonstration at the 2013 Art in the Park, its tenth anniversary. It was commissioned by Highland Arts Council and donated to the Library.