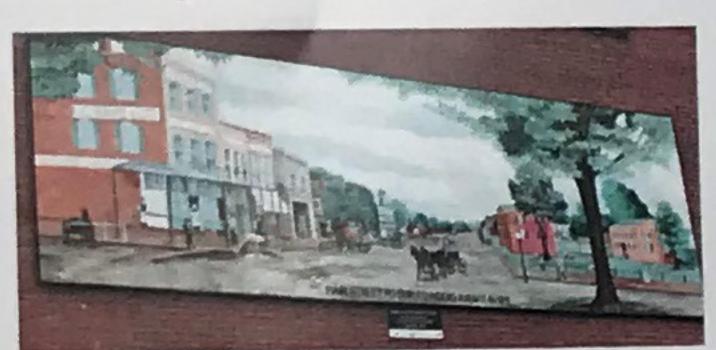

Arts Council.

D. "The Highland Mosaic" on the Square, designed by Pat Imming of

Highland, who was the art teacher at the Highland Community School District, Elementary School. She brought in Lillyann Killen Rosenberg, a mosaic artist from Boston, to help to teach the concept in 1981. All of

the children in her classes made individual pieces of clay art about Highland and Pat Imming arranged them to create the mosaic. The City Council

approved its position prominently displayed on the City Square. Funds to bring in this expert were raised by Pat and her students from Highland businesses, organizations and individuals.