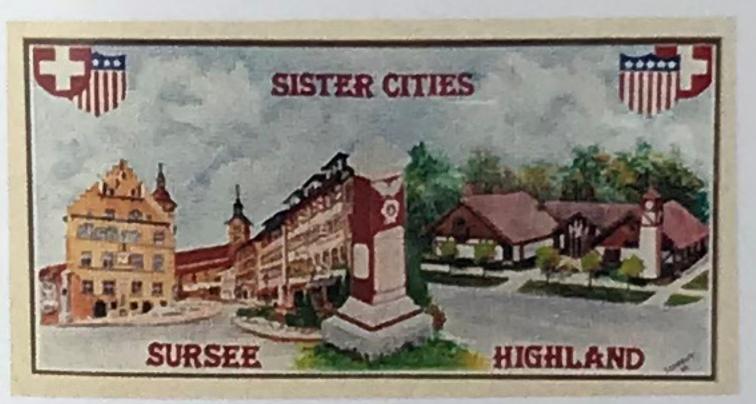

M. This mixed media painting represents landmarks from each of the Sister Cities -Sursee in canton of Lucerne, Switzerland and Highland, Illinois, USA - was painted by local artist, Jerome Zobrist, and donated to the City of Highland in 1999.