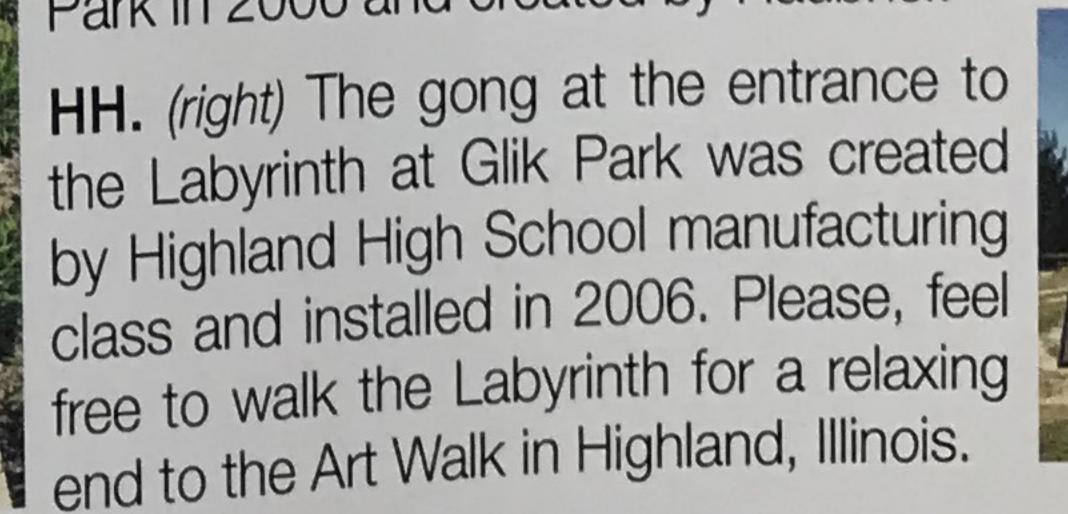

GG. (left) "Memorial to Cara Gruenfelder" was installed at Glik Park in 2006 and created by Haubner.

16. Highland Country Club - 13403 Country Club Road Route 40, Highland, Illinois

II. In 2019, a member of the Highland Country Club anonymously commissioned Brian Willis to create two chain-saw carved sculptures from trees that were scheduled to be removed.