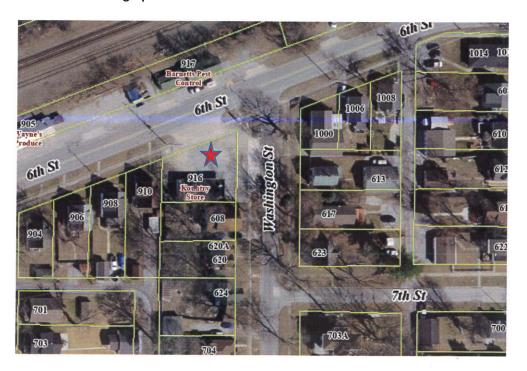

### **NEW BUSINESS:**

- A. **Discussion** Liquor Licenses
- B. MOTION Bill #20-108/RESOLUTION Making Separate Statement of Findings of Fact in Connection with Ordinance Granting Special Use Permit for Bar or Tavern Within the C-2 Zoning District Located at Property Commonly Known as 808 Broadway (attached)
- C. **MOTION** Bill #20-109/ORDINANCE Granting a Special Use Permit to Giuseppe "Joe" DiMaggio on Behalf of Daniel Delaney for a Bar or Tavern Within the C-2 Zoning District at Real Property Commonly Known as 808 Broadway (attached)
- D. **MOTION** Bill #20-110/RESOLUTION Making Separate Statement of Findings of Fact in Connection with Ordinance Granting Special Use Permit for Bar or Tavern Within the C-2 Zoning District Located at Property Commonly Known as 916 Sixth Street (attached)
- E. **MOTION** Bill #20-111/ORDINANCE Granting a Special Use Permit to Dustin and Laura Barry on Behalf of Rehberger Holdings for a Bar or Tavern Within the C-2 Zoning District at Real Property Commonly Known as 916 Sixth Street (attached)

- F. MOTION Bill #20-112/RESOLUTION Making Separate Statement of Findings of Fact in Connection with Ordinance Granting Special Use Permit for Drive-Through Within the C-2 Zoning District Located at Property Commonly Known as 916 Sixth Street (attached)
- G. MOTION Bill #20-113/ORDINANCE Granting a Special Use Permit to Dustin and Laura Barry on Behalf of Rehberger Holdings for a Drive-Through Within the C-2 Zoning District at Real Property Commonly Known as 916 Sixth Street (attached)
- H. MOTION Bill #20-114/RESOLUTION Making Separate Statement of Findings of Fact in Connection with Ordinance Granting Special Use Permit for Liquor Store Within the C-2 Zoning District Located at Property Commonly Known as 916 Sixth Street (attached)
- I. MOTION Bill #20-115/ORDINANCE Granting a Special Use Permit to Dustin and Laura Barry on Behalf of Rehberger Holdings for a Liquor Store Within the C-2 Zoning District at Real Property Commonly Known as 916 Sixth Street (attached)
- J. MOTION Bill #20-116/ORDINANCE Amending Chapter 90—Zoning, Article III Districts and Zoning Map, Division 3 – Two-Family and Multiple-Family Districts, Section 90-127 – Permitted Uses, of the Highland Municipal Code, to Reduce R-2-A and R-2-B Zoning Districts to One and Two Unit Residential Uses, and to Correct an Error Pertaining to the R-3 Zoning District (attached)
- K. MOTION Bill #20-117/ORDINANCE Amending Chapter 90—Zoning, Article III Districts and Zoning Map, Division 3 Two-Family and Multiple-Family Districts, Section 90-129 Lot and Building Requirements, of the Highland Municipal Code, to Adjust the Required Lot Area Per Unit for the R-2-A, R-2-B, and R-3 Zoning Districts (attached)
- L. **MOTION** Bill #20-118/RESOLUTION Authorizing Allocation of Hotel/Motel Tax Funding (attached)
- M. MOTION Bill #20-119/RESOLUTION Approving and Authorizing the Execution of a Proposal for Agricultural Engineering and Environmental Science Consulting Services with Heartlands Conservancy and Andreas Consulting for the Highland Silver Lake Watershed (attached)
- N. **MOTION** Bill #20-120/RESOLUTION Waiving Normal and Customary Bidding Requirements and Approving and Authorizing Execution of a Marketing and Services Agreement with Harrison Edwards as a Sole Source Purchase (attached)
- O. MOTION -- Bill #20-121/ORDINANCE Declaring Personal Property of the City (HCS) Surplus, and Authorizing Its Sale or Disposal, Specifically, Broken and Out-of-Warranty Set Top Boxes and ONT's (attached)